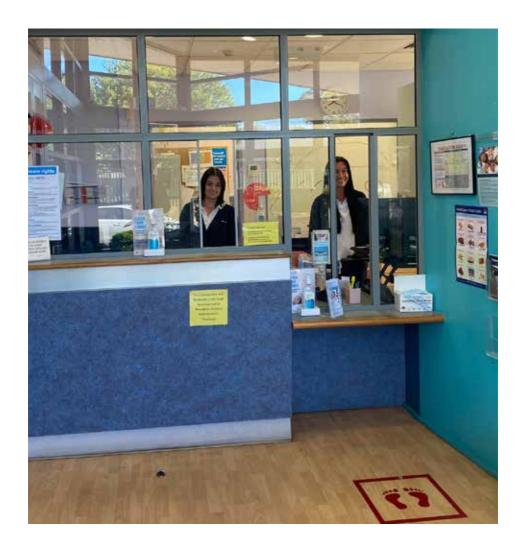

### This is our friendly reception staff.

You will also meet some friendly people inside who may be dressed in some special clothes. They may even be wearing normal clothes like you.

Can you point to which outfit looks the funniest?