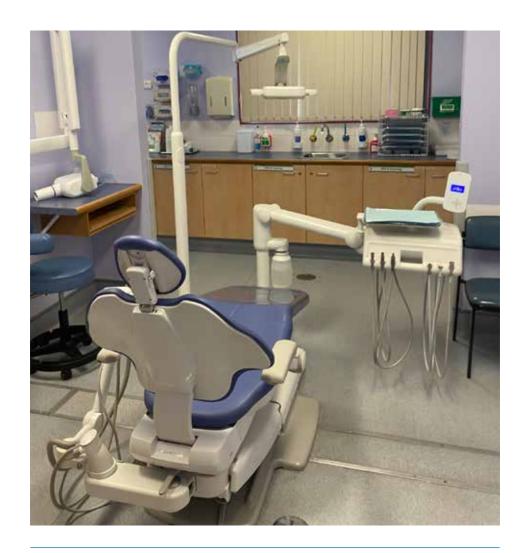

#### This is what the dental chair looks like.

Come and have a lie down on the special dental chair and let us check your teeth.