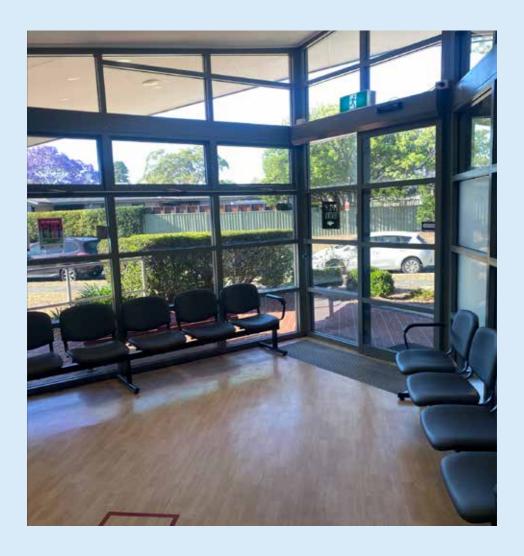

Central Coast Local Health District



# Woy Woy Dental Clinic

#### **Oral Health Social Story**



This written information is to support the discussions held with your healthcare provider

## **Woy Woy Dental Clinic**

Welcome to the Woy Woy Dental Clinic!



This is what the building and car park look like.





#### This is the waiting area.



### This is our friendly reception staff.



You will also meet some friendly people inside who may be dressed in some special clothes. They may even be wearing normal clothes like you.

Can you point to which outfit looks the funniest?





#### This is what the dental chair looks like.



Come and have a lie down on the special dental chair and let us check your teeth.