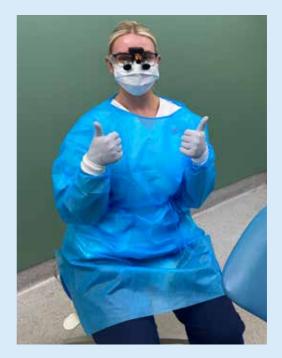

### This is our friendly reception staff.

You will also meet some friendly people inside who may be dressed in some special clothes. They may even be wearing normal clothes like you.

Can you point to which outfit looks the funniest?