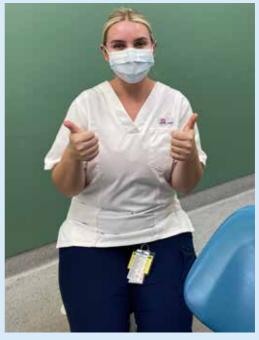

### This is our friendly reception staff.

You will also meet some friendly people inside who may be dressed in some special clothes. They may even be wearing normal clothes like you.

Can you point to which outfit looks the funniest?