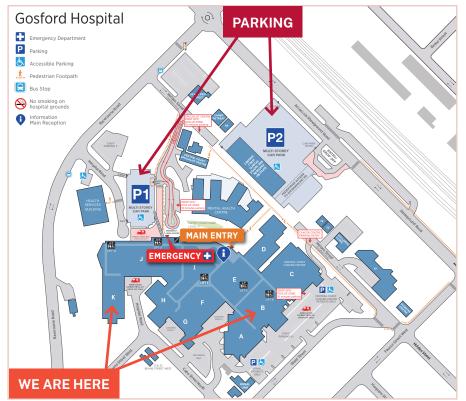

# Emergency Department P Parking Bus Stop No smoking on hospital grounds hospital grounds WE ARE HERE PARKING

General Enquiries:4320 2540Booking Team Fax:4320 2833Email: CCLHD-MIBookings@health.nsw.gov.au

# **Gosford Hospital**

Holden Street, Gosford

Nuclear Medicine Enquiries: 4336 6457

Nuclear Medicine Fax: 4320 9421

Email: CCLHD-Nuclearmed@health.nsw.gov.au

Radiology (B4) Level 4, Block B

**Bookings** 

Medical Imaging & Nuclear Medicine (K3) Level 3, Block K

Gosford Hospital Parking

P2 multistorey car park off Showground Road (closer to B4).

P1 multistorey car park Racecourse Road (closer to K3).

Follow signs from Hospital entrance to either B4 Radiology or K3 Medical Imaging and Nuclear Medicine.