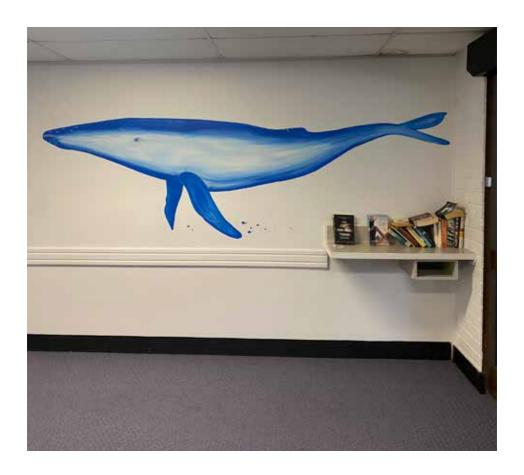

Central Coast Local Health District



# Gosford Dental Clinic

#### **Oral Health Social Story**



This written information is to support the discussions held with your healthcare provider

SEP24/V1 CATALOGUE CC12952D-E

### **Gosford Dental Clinic**

Welcome to the Gosford Dental Clinic!

This is the entry.



#### We have two whales!

#### Can you find the second one on your visit?



## This is the waiting area.



## This is our friendly reception staff.



You will also meet some friendly people inside who may be dressed in some special clothes. They may even be wearing normal clothes like you.

Can you point to which outfit looks the funniest?





#### This is what the dental chair looks like.



## Come and have a lie down on the special dental chair and let us check your teeth.