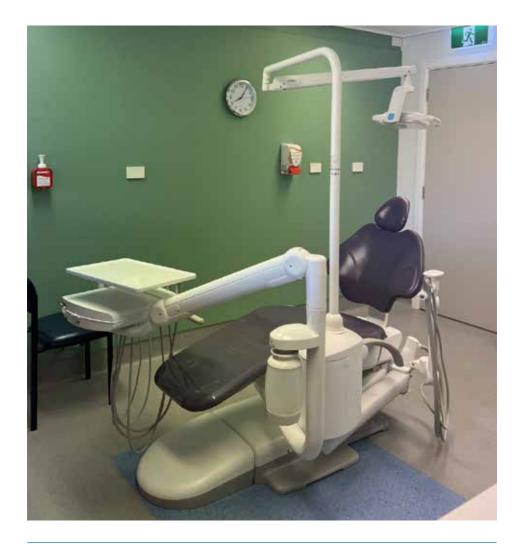

#### This is what the dental chair looks like.

## Come and have a lie down on the special dental chair and let us check your teeth.