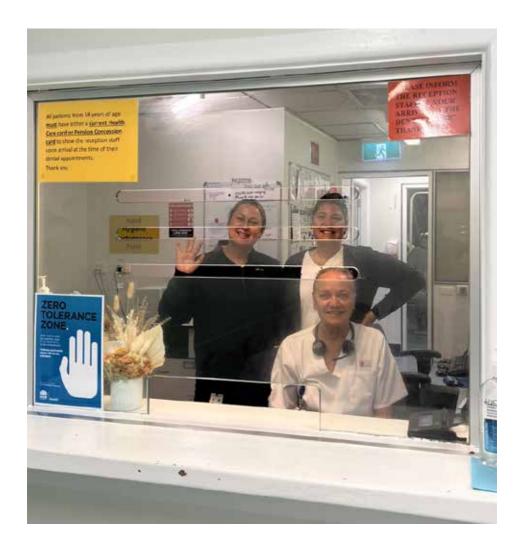

## This is our friendly reception staff.

You will also meet some friendly people inside who may be dressed in some special clothes. They may even be wearing normal clothes like you.

Can you point to which outfit looks the funniest?