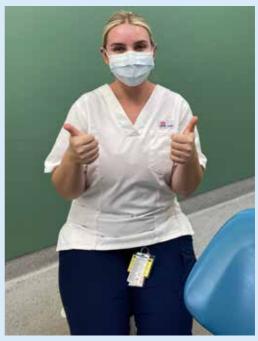

## This is our friendly reception staff.

You will also meet some friendly people inside who may be dressed in some special clothes. They may even be wearing normal clothes like you.

Can you point to which outfit looks the funniest?