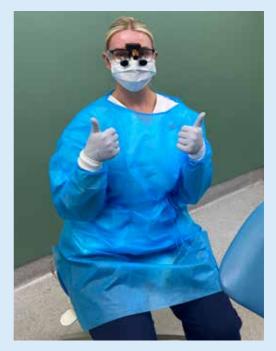

## This is our friendly reception staff.

You will also meet some friendly people inside who may be dressed in some special clothes. They may even be wearing normal clothes like you.

Can you point to which outfit looks the funniest?