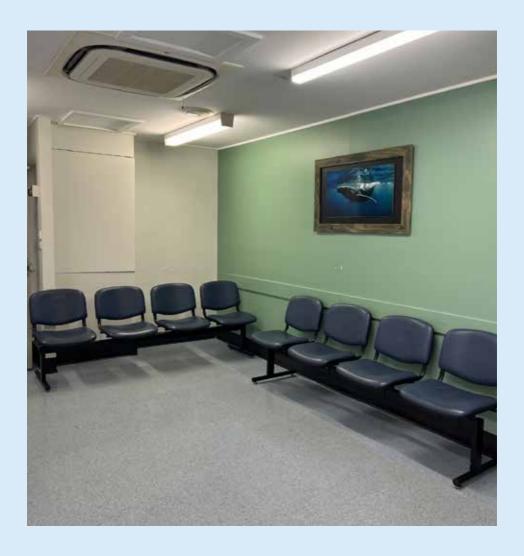

Central Coast Local Health District



# Gosford Dental Clinic

#### **Oral Health Social Story**



This written information is to support the discussions held with your healthcare provider

SEP24/V1 CATALOGUE CC12952D-E

### **Gosford Dental Clinic**

Welcome to the Gosford Dental Clinic!

This is the entry.



#### We have two whales!

#### Can you find the second one on your visit?



## This is the waiting area.



## This is our friendly reception staff.



You will also meet some friendly people inside who may be dressed in some special clothes. They may even be wearing normal clothes like you.

Can you point to which outfit looks the funniest?





#### This is what the dental chair looks like.



## Come and have a lie down on the special dental chair and let us check your teeth.