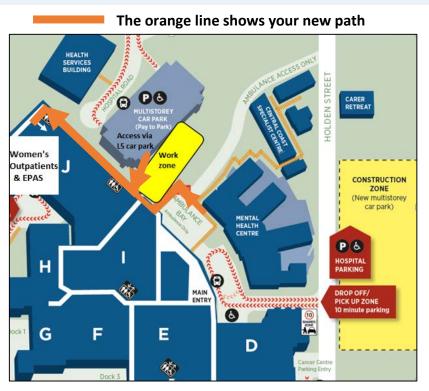

## Women's Outpatients (Including Antenatal Clinic & EPAS) are moving.

Move date: Thursday 19 April - Friday 20 April 2018 (Antenatal

Clinic closed, EPAS remains open from existing location)

Re-opening date: Monday 23 April 2018

New location: Tower, J4: Women's Outpatients (Access via the pedestrian link bridge from Level 5 of multistorey car park or path from Holden Street/Main Entry drop-off zone – to Level 4 of tower, follow corridor to the end and turn left, look for signs to Women's Outpatients Id. See man below.)

Outpatients J4. See map below.)

Level